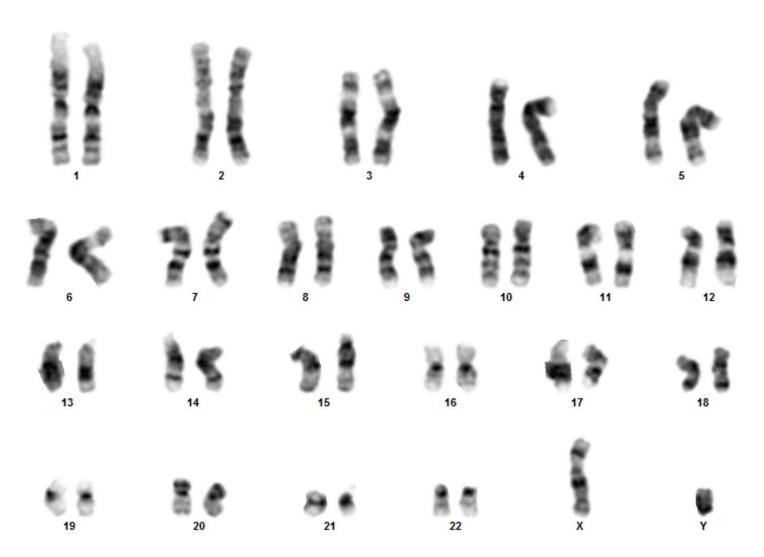

## Karyotype on fixed cells of [sample name]

Laboratory No: XXX/XXXX

Date of Receipt: XX/XX/XXXX Analysed By: [Cytogeneticist Initials]
Date of Report: XX/XX/XXXX Checked By: [Cytogeneticist Initials]

Referral details: Human stem cells for Karyotyping

Karyotype: 46,XY

Chromosome analysis of the fixed cell suspension from this stem cell line, [sample name], has shown an apparently normal male karyotype in 20 cells examined.

The preparations obtained from this sample were of sufficient quality to detect numerical and large structural abnormalities.